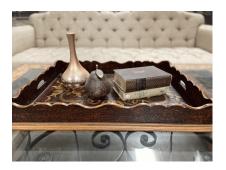

## TRAY VENEZIANO

Details abound in this oversize tray. Starting with the stunning hand painted design with a technique that adds drama as the scrolls are painted with a heavy texture. The multi step finish compliments the design. An espresso with tan color scrolls make this a perfect statement for your home to entertain or enjoy while serving refreshments for your guests.

## **PRODUCT DESCRIPTION**

Handcrafted in Peru.

In stock- Quick ship.

## **ADDITIONAL INFORMATION**

Dimensions Style/Function W 29 in x D 22 in x H 4 in Spanish Hacienda Espresso Crackled

Finish