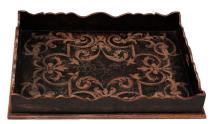

## TRAY VENEZIANO

Details abound in this oversize tray. Starting with the stunning hand painted design with a technique that adds drama as the scrolls are painted with a heavy texture. The multi step finish compliments the design. An espresso with tan color scrolls make this a perfect statement for your home to entertain or enjoy while serving refreshments for your guests.

## **PRODUCT DESCRIPTION**

Handcrafted in Peru.

In stock- Quick ship.

## **ADDITIONAL INFORMATION**

Dimensions Style/Function W 29 in x D 22 in x H 4 in Spanish Hacienda Espresso Crackled

Finish