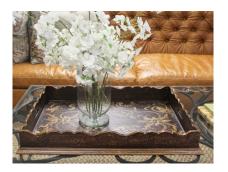

## TRAY VENEZIANO

Details abound in this oversize tray. Starting with the stunning hand painted design with a technique that adds drama as the scrolls are painted with a heavy texture. The multi step finish compliments the design. An espresso with tan color scrolls make this a perfect statement for your home to entertain or enjoy while serving refreshments for your guests.

## **PRODUCT DESCRIPTION**

Handcrafted in Peru.

In stock- Quick ship.

## **ADDITIONAL INFORMATION**

Dimensions Style/Function W 29 in x D 22 in x H 4 in Spanish Hacienda Espresso Crackled

Finish