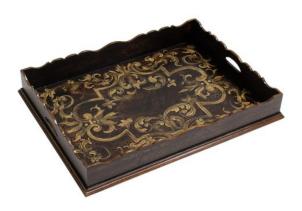

## TRAY VENEZIANO

Details abound in this oversize tray. Starting with the stunning hand painted design with a technique that adds drama as the scrolls are painted with a heavy texture. The multi step finish compliments the design. An espresso with tan color scrolls make this a perfect statement for your home to entertain or enjoy while serving refreshments for your guests.

## **PRODUCT DESCRIPTION**

Handcrafted in Peru.

In stock- Quick ship.

## **ADDITIONAL INFORMATION**

Dimensions Style/Function W 29 in x D 22 in x H 4 in Spanish Hacienda Espresso Crackled

Finish