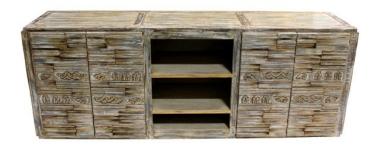

## TV CONSOLE, GWEN

This TV console is a juxtaposition of antique carving and painting with the practicality of a console built specifically for media equipment. The doors feature beautiful carving based on genuine antique moldings.