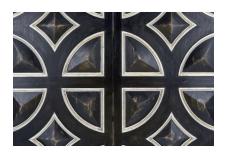

## WALL PLAQUE BECCA, BLACK AND SILVER

A traditional geometric design that speaks architectural detail throughout, its frame is accentuated by raised moldings and details and coupled with a hand finished black tone accented by shades of flat silver giving it an extra layer of sophistication.