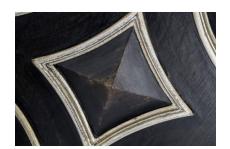

## WALL PLAQUE BECCA, BLACK AND SILVER

A traditional geometric design that speaks architectural detail throughout, its frame is accentuated by raised moldings and details and coupled with a hand finished black tone accented by shades of flat silver giving it an extra layer of sophistication.