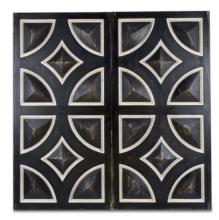

## WALL PLAQUE BECCA, BLACK AND SILVER

A traditional geometric design that speaks architectural detail throughout, its frame is accentuated by raised moldings and details and coupled with a hand finished black tone accented by shades of flat silver giving it an extra layer of sophistication.