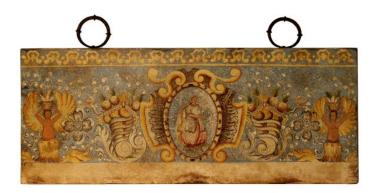

## WALL PLAQUE HORIZONTAL MEDALLON, BLUE

Introducing the Horizontal Medallion Wall Plaque from Peninsula Home. Handcrafted in Peru, this exquisite piece showcases traditional craftsmanship. With its intricate medallion design, it adds elegance to any wall. Elevate your home decor with the Horizontal Medallion Wall Plaque from Peninsula Home.

## **PRODUCT DESCRIPTION**

Handcrafted in Peru.

Customization Available.

Made to order 8-10 weeks.

## **ADDITIONAL INFORMATION**

Dimensions

W 59 in x D 2 in x H 24 in

Style/Function

Traditional