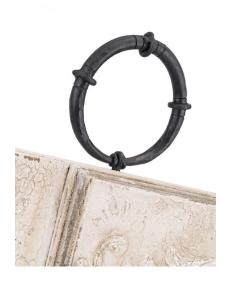

## WALL PLAQUE SAVANNAH, ELYSÉE

This traditional wall plaque to be hung vertically has a raised molding detail with a multi layer finish that brings the natural wood tone under a treatment of Ivory tones distressed to imitate ages of use. its hand painted scrolls in a tchick raised gesso gives it warmth and authenticity to a very vivid composition. The hand forged iron rings complete the elegance and sophistication of this very well made wall plaque that can be used in singles or pairs,

## **GALLERY IMAGES**

Page: 2 **Phone**: 949 553 9856 | **Fax**: 949 553 9857

Email: sales@phcollection.com