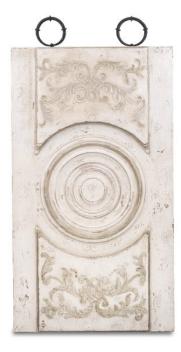

## WALL PLAQUE SAVANNAH, ELYSÉE

This traditional wall plaque to be hung vertically has a raised molding detail with a multi layer finish that brings the natural wood tone under a treatment of Ivory tones distressed to imitate ages of use. its hand painted scrolls in a tchick raised gesso gives it warmth and authenticity to a very vivid composition. The hand forged iron rings complete the elegance and sophistication of this very well made wall plaque that can be used in singles or pairs,

## **ADDITIONAL INFORMATION**

**Dimensions** W 31 in x D 3.5 in x H 51 in

Finish Elysee

**Style/Function** Traditional

Page: 3

**Phone**: 949 553 9856 | **Fax**: 949 553 9857

Email: sales@phcollection.com