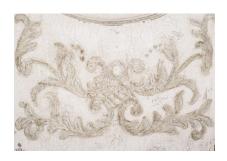

## WALL PLAQUE SAVANNAH, ELYSÉE

This traditional wall plaque to be hung vertically has a raised molding detail with a multi layer finish that brings the natural wood tone under a treatment of Ivory tones distressed to imitate ages of use. its hand painted scrolls in a tchick raised gesso gives it warmth and authenticity to a very vivid composition. The hand forged iron rings complete the elegance and sophistication of this very well made wall plaque that can be used in singles or pairs,

## **GALLERY IMAGES**

Page: 2 **Phone**: 949 553 9856 | **Fax**: 949 553 9857

Email: sales@phcollection.com