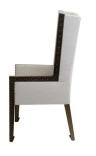

## WING CHAIR HABANA, BAE PORCELAIN

With a hand carved detail on hard wood and an excellent hand rubbed finish tone, this very sturdy high-quality chair sets itself apart from its competitors. incredibly versatile, this chair can be placed in any room of the house and in any environment, due to its classic and yet transitional elegance. he contrasts between the Italian leather palled to this frame and the rich yet subtle finish of its wood frame make this a must have for any connoisseurs.

## **PRODUCT DESCRIPTION**

Handcrafted in Peru.

Bench made in California.

Fabric Shown: Bae Porcelain (Grade 1-Performance)

COM Required: 5 Yards.

In stock/ Quick ship.

## **ADDITIONAL INFORMATION**

Dimensions

W 24 in x D 25 in x H 46 in

Style/Function

Traditional

Fabric / Leather

Bae Porcelain