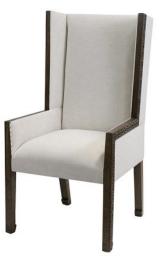

## WING CHAIR HABANA, BAE PORCELAIN

With a hand carved detail on hard wood and an excellent hand rubbed finish tone, this very sturdy high-quality chair sets itself apart from its competitors. incredibly versatile, this chair can be placed in any room of the house and in any environment, due to its classic and yet transitional elegance. he contrasts between the Italian leather palled to this frame and the rich yet subtle finish of its wood frame make this a must have for any connoisseurs.

## **PRODUCT DESCRIPTION**

Handcrafted in Peru.

Bench made in California.

Fabric Shown: Bae Porcelain (Grade 1-Performance)

COM Required: 5 Yards.

In stock/ Quick ship.

## **ADDITIONAL INFORMATION**

Dimensions

W 24 in x D 25 in x H 46 in

Style/Function

Traditional

Fabric / Leather

Bae Porcelain