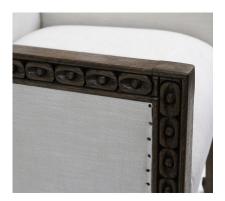

## WING CHAIR HABANA, BAE PORCELAIN

With a hand carved detail on hard wood and an excellent hand rubbed finish tone, this very sturdy high-quality chair sets itself apart from its competitors. incredibly versatile, this chair can be placed in any room of the house and in any environment, due to its classic and yet transitional elegance. he contrasts between the Italian leather palled to this frame and the rich yet subtle finish of its wood frame make this a must have for any connoisseurs.

## **PRODUCT DESCRIPTION**

Handcrafted in Peru.

Bench made in California.

Fabric Shown: Bae Porcelain (Grade 1-Performance)

COM Required: 5 Yards.

In stock/ Quick ship.