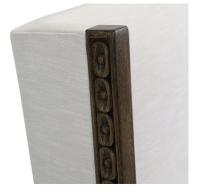

## WING CHAIR HABANA, BAE PORCELAIN

With a hand carved detail on hard wood and an excellent hand rubbed finish tone, this very sturdy high-quality chair sets itself apart from its competitors. incredibly versatile, this chair can be placed in any room of the house and in any environment, due to its classic and yet transitional elegance. he contrasts between the Italian leather palled to this frame and the rich yet subtle finish of its wood frame make this a must have for any connoisseurs.