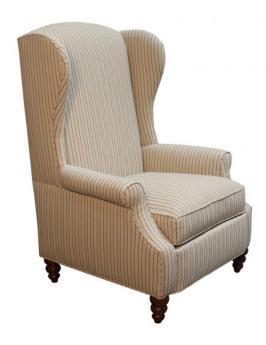

## **WING CHAIR HABANA, BEAU ELEMENTAL**

The Habana Leather Chair is as if it came straight from a movie set from the 40's. Exuding elegance with its curved lines, its leather cover and attention to detail, this is a chair to keep in your possession for years to come.