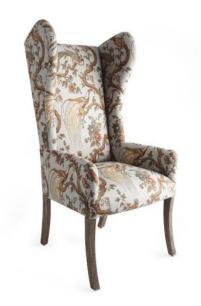

## **WINGBACK CHAIR MARGO, PEACOCK**

The Margo is an oversized curved wing dining chair that can be placed as an occasional or captain chair in any room of the house. It is paired with a traditional high quality print with birds motif and hand upholstered in the USA. Comfortable, durable and timeless would be the best way to describe this classy chair.

## **PRODUCT DESCRIPTION**

Handcrafted in Peru.

In stock - Quick ship

Bench upholstered in California.

Customization available.

COM Req: 5 Yards (Solid) 6 Yards (Pattern)

## **ADDITIONAL INFORMATION**

**Dimensions** W 21 in x D 28 in x H 48 in

**Style/Function** Traditional

**Finish** Gpr

Page: 3 **Phone**: 949 553 9856 | **Fax**: 949 553 9857

Email: sales@phcollection.com