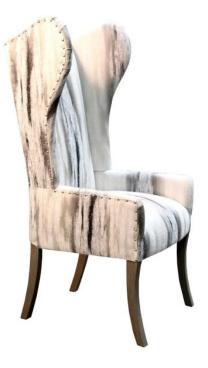

## WINGBACK CHAIR MARGO, TIA TUXEDO

The Margo is an oversized curved wing dining chair that can be placed as an occasional or captain chair in any room of the house.

It is paired with a traditional high-quality print and hand upholstered in the USA. Comfortable, durable and timeless would be the best way to describe this classy chair.

## **PRODUCT DESCRIPTION**

Handcrafted in Peru.

Bench upholstered in California.

Customization available.

COM Req: 5 Yards (Solid) 6 Yards (Pattern)

Fabric Shown: Tia Tuxedo (Grade 2)

Nail shown: NK 912