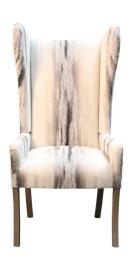

## **WINGBACK CHAIR MARGO, TIA TUXEDO**

The Margo is an oversized curved wing dining chair that can be placed as an occasional or captain chair in any room of the house.

It is paired with a traditional high quality print and hand upholstered in the USA. Comfortable, durable and timeless would be the best way to describe this classy chair.

## **PRODUCT DESCRIPTION**

Handcrafted in Peru.

Bench upholstered in California.

Customization available.

COM Req: 5 Yards (Solid) 6 Yards (Pattern)

Fabric Shown: Tia Tuxedo (Grade 2)

Nail shown: NK 912