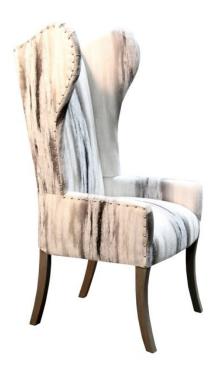

## **WINGBACK CHAIR MARGO, TIA TUXEDO**

The Margo is an oversized curved wing dining chair that can be placed as an occasional or captain chair in any room of the house.

It is paired with a traditional high quality print and hand upholstered in the USA. Comfortable, durable and timeless would be the best way to describe this classy chair.

## **PRODUCT DESCRIPTION**

Handcrafted in Peru.

Bench upholstered in California.

Customization available.

COM Req: 5 Yards (Solid) 6 Yards (Pattern)

Fabric Shown: Tia Tuxedo (Grade 2)

Nail shown: NK 912