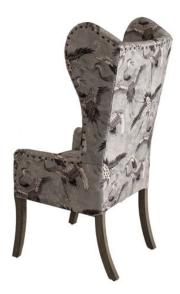

## WINGBACK CHAIR MARGO, LONG-LIFE LAGOON

The Margo is an oversized curved wing Dining Chair that can be placed as an occasional or captain chair in any room of the house. It is paired with a traditional high quality print with birds motif and hand upholstered in the USA. Comfortable, durable and timeless would be the best way to describe this classy chair.

## **PRODUCT DESCRIPTION**

Handcrafted in Peru.

Bench upholstered in California.

Customization available.

COM Req: 5 Yards (Solid) 6 Yards (Pattern)

## **ADDITIONAL INFORMATION**

**Dimensions** W 21 in x D 28 in x H 48 in

**Style/Function** Traditional

**Finish** Grey Provenzal

Page: 3

**Phone**: 949 553 9856 | **Fax**: 949 553 9857

Email: sales@phcollection.com