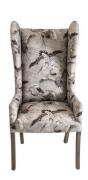

## WINGBACK CHAIR MARGO, LONG-LIFE LAGOON

The Margo is an oversized curved wing Dining Chair that can be placed as an occasional or captain chair in any room of the house. It is paired with a traditional high quality print with birds motif and hand upholstered in the USA. Comfortable, durable and timeless would be the best way to describe this classy chair.