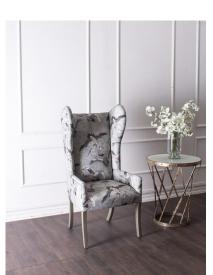

## WINGBACK CHAIR MARGO, LONG-LIFE LAGOON

The Margo is an oversized curved wing Dining Chair that can be placed as an occasional or captain chair in any room of the house. It is paired with a traditional high quality print with birds motif and hand upholstered in the USA. Comfortable, durable and timeless would be the best way to describe this classy chair.

## **PRODUCT DESCRIPTION**

Handcrafted in Peru.

Bench upholstered in California.

Customization available.

COM Req: 5 Yards (Solid) 6 Yards (Pattern)

## **ADDITIONAL INFORMATION**

**Dimensions** W 21 in x D 28 in x H 48 in

**Style/Function** Traditional

**Finish** Grey Provenzal

Page: 3

**Phone**: 949 553 9856 | **Fax**: 949 553 9857

Email: sales@phcollection.com