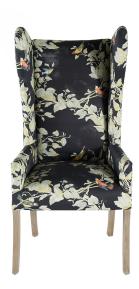

## WINGBACK CHAIR MARGO GREY PROVENZAL, WINDSONG MIDNIGHT

The Margo is an oversized curved wing Dining Chair that can be placed as an occasional or captain chair in any room of the house. It is paired with a traditional 100% cotton floral print. Hand upholstered in the USA. Comfortable, durable and timeless would be the best way to describe this classy chair.

## **PRODUCT DESCRIPTION**

Handcrafted in Peru.

Customization Available.

In Stock/ Quick ship available.

Finish Shown: Grey Provenzal

Fabric Shown: Windsong Midnight (Grade 2)

Nails Shown: PQ912

Priced as shown.