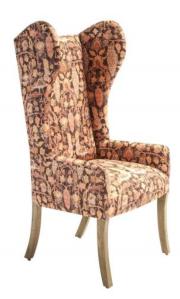

## **WINGBACK CHAIR MARGO, LOCANDA TEAK**

The Margo is an oversized curved wing Dining Chair that can be placed as an occasional or captain chair in any room of the house. It is paired with a traditional high quality print with birds motif and hand upholstered in the USA. Comfortable, durable and timeless would be the best way to describe this classy chair.

SKU: DC-002-0105-GPR-LOC | Categories: Dining, Dining Chairs, NEW |

Page: 1

**Phone**: 949 553 9856 | **Fax**: 949 553 9857